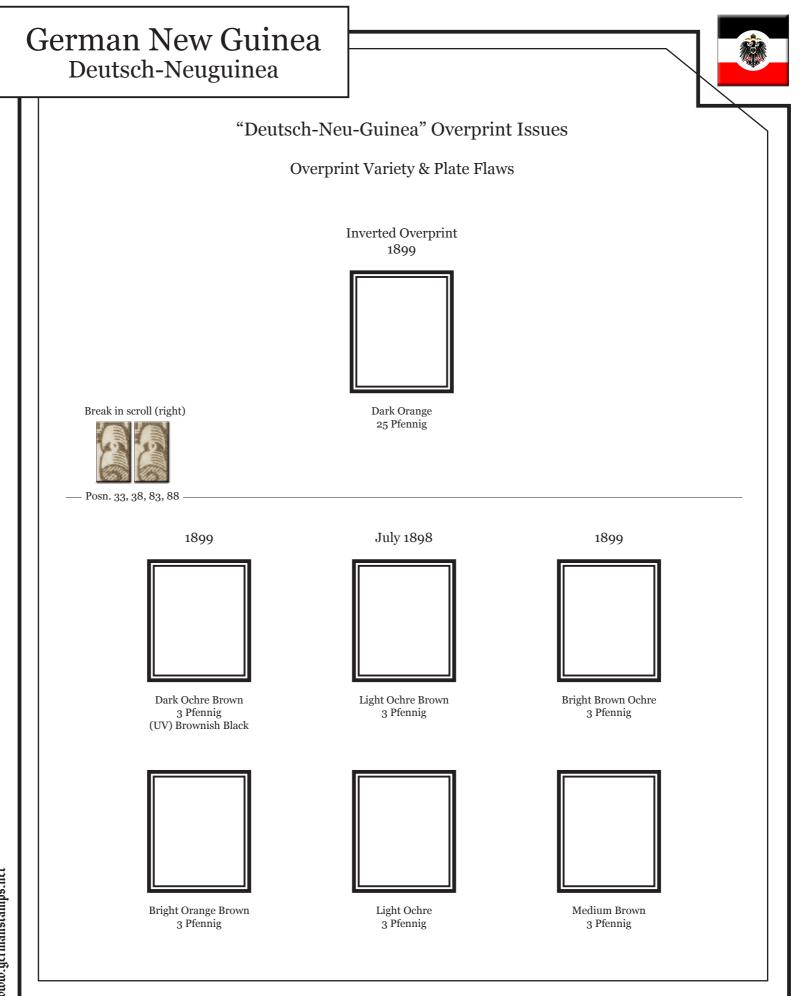

Notes:

These Specialized pages include spots for all major varieties. They also include spots for most plate flaws, overprint flaws, etc.

Vorläufer and mitläufer (forerunners) are not included. I anticipate providing a separate file for those in the future.

All watermarks are as viewed from the rear of the stamp. Unless otherwise noted, all plate flaw positions are for partial issues, meaning the plate flaws appear at the position noted on some, but not all, printed sheets.