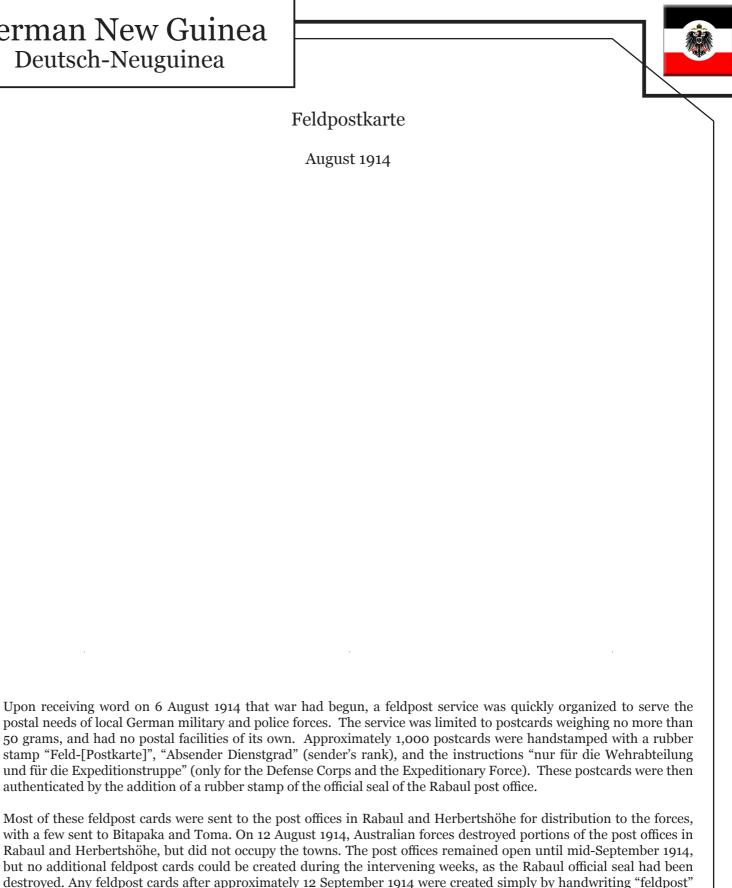

| German | New    | Guinea |
|--------|--------|--------|
| Deutsc | h-Neug | uinea  |

However, the normal cancellers were not destroyed on 12 August 1914, and the then-existing feldpost cards could still be used until the closing of the last German post offices in mid-September 1914.

on a postcard.