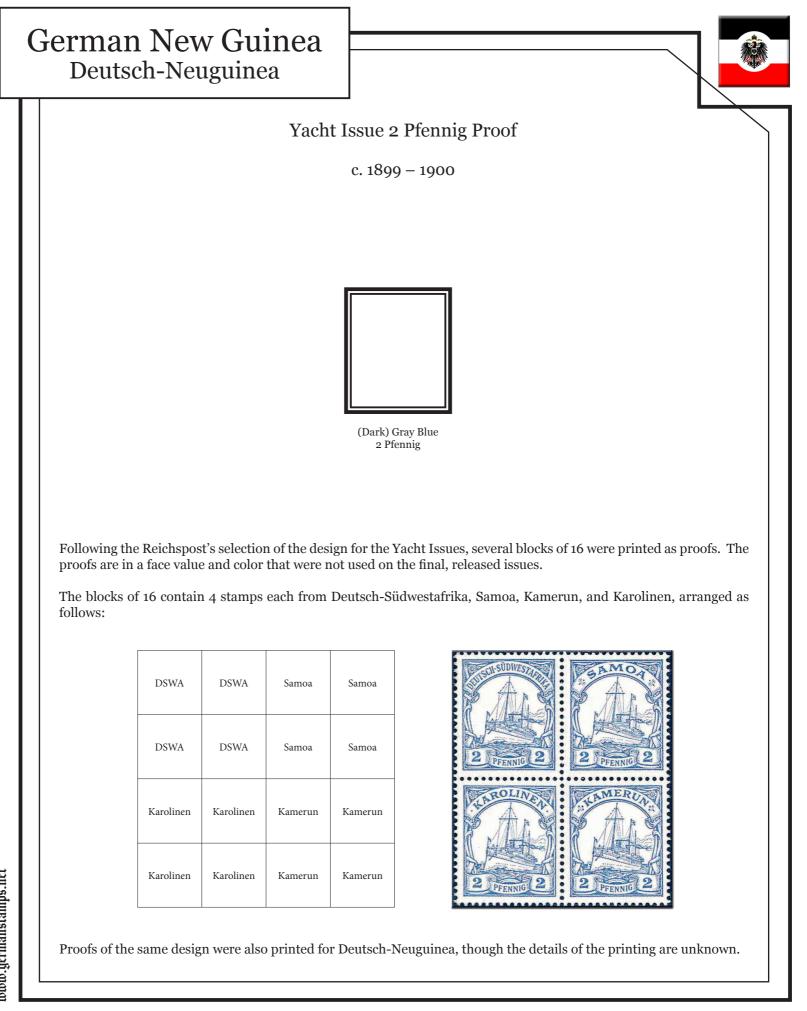

|                                                                                                     |                                                                                                                                        |
| www.ycrmanstamps.uct | On 15 February 1888, the Neu Guinea Compagni<br>The packet card fell out of use with the introducti | e introduced this 2 Mark packet card for use in Deutsch-Neuguinea.<br>on of German forerunners as the primary form of postage in 1889. |
|                      |                                                                                                     |                                                                                                                                        |







































| German | New    | Guinea |
|--------|--------|--------|
| Deutsc | h-Neug | uinea  |



However, the normal cancellers were not destroyed on 12 August 1914, and the then-existing feldpost cards could still be used until the closing of the last German post offices in mid-September 1914.

on a postcard.





## German New Guinea Deutsch-Neuguinea









www.gcrmanstamps.nct











The text is "O.S. / G.R.I. / 1d" (Official Stamp / Georgius Rex Imperator, 1 penny).



| German New Guinea<br>Deutsch-Neuguinea |  |
|----------------------------------------|--|
|                                        |  |
|                                        |  |
|                                        |  |
|                                        |  |
|