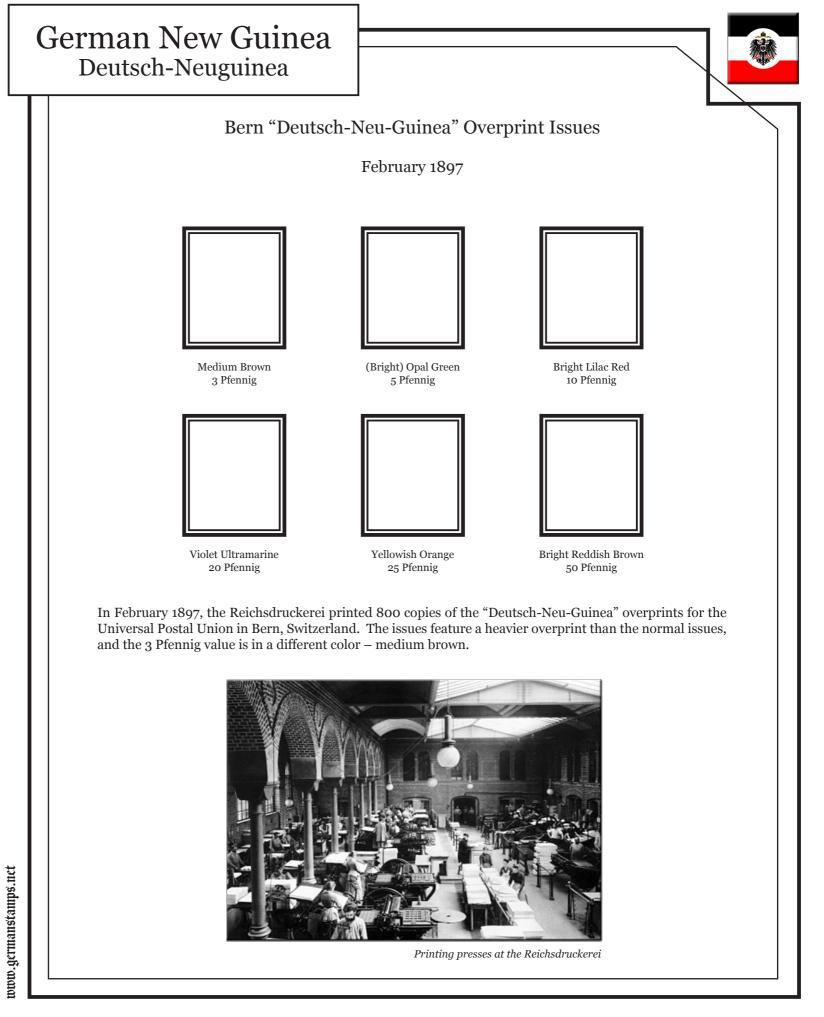

|
| lps.iict             |                                                                                                     |                                                                                                                                        |
| www.ycrmanstamps.uct | On 15 February 1888, the Neu Guinea Compagni<br>The packet card fell out of use with the introducti | e introduced this 2 Mark packet card for use in Deutsch-Neuguinea.<br>on of German forerunners as the primary form of postage in 1889. |
|                      |                                                                                                     |                                                                                                                                        |







































| German | New    | Guinea |
|--------|--------|--------|
| Deutsc | h-Neug | uinea  |



However, the normal cancellers were not destroyed on 12 August 1914, and the then-existing feldpost cards could still be used until the closing of the last German post offices in mid-September 1914.

on a postcard.





## German New Guinea Deutsch-Neuguinea









www.gcrmanstamps.nct











The text is "O.S. / G.R.I. / 1d" (Official Stamp / Georgius Rex Imperator, 1 penny).



| German New Guinea<br>Deutsch-Neuguinea |  |
|----------------------------------------|--|
|                                        |  |
|                                        |  |
|                                        |  |
|                                        |  |
|