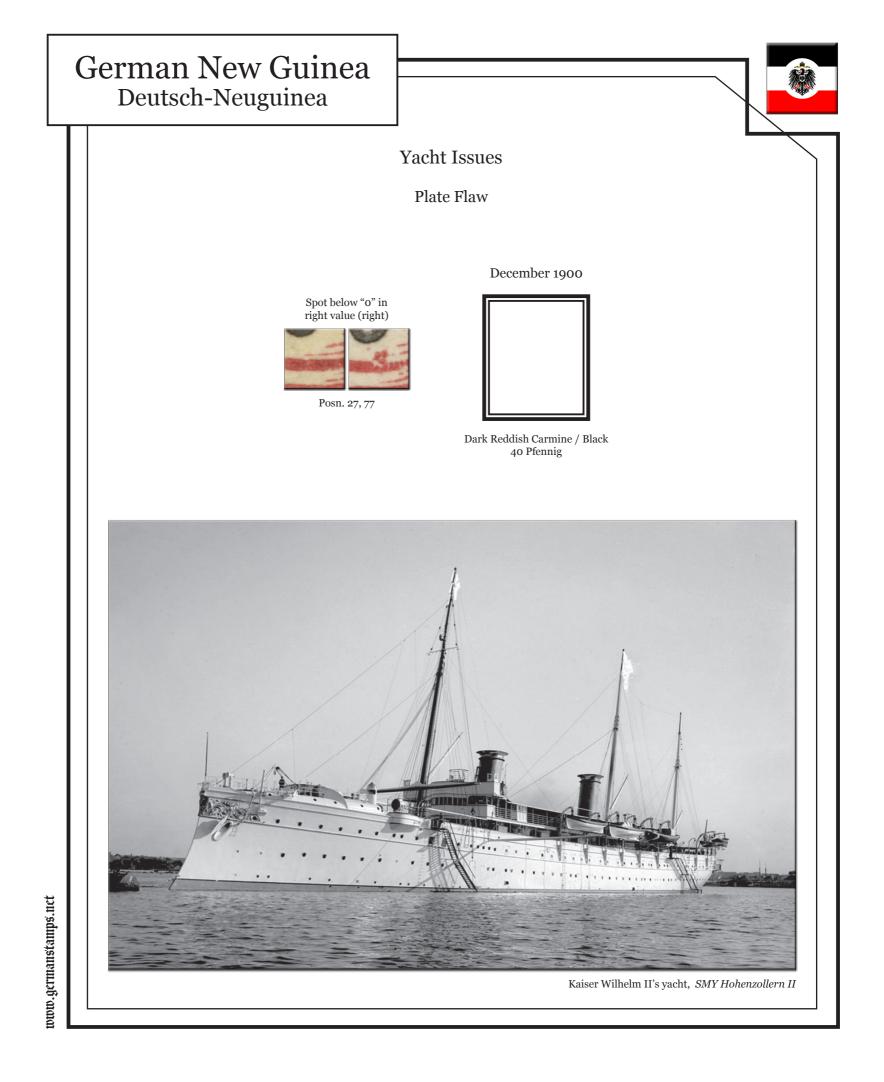

All watermarks are as viewed from the rear of the stamp. Unless otherwise noted, all plate flaw positions are for partial issues, meaning the plate flaws appear at the position noted on some, but not all, printed sheets.