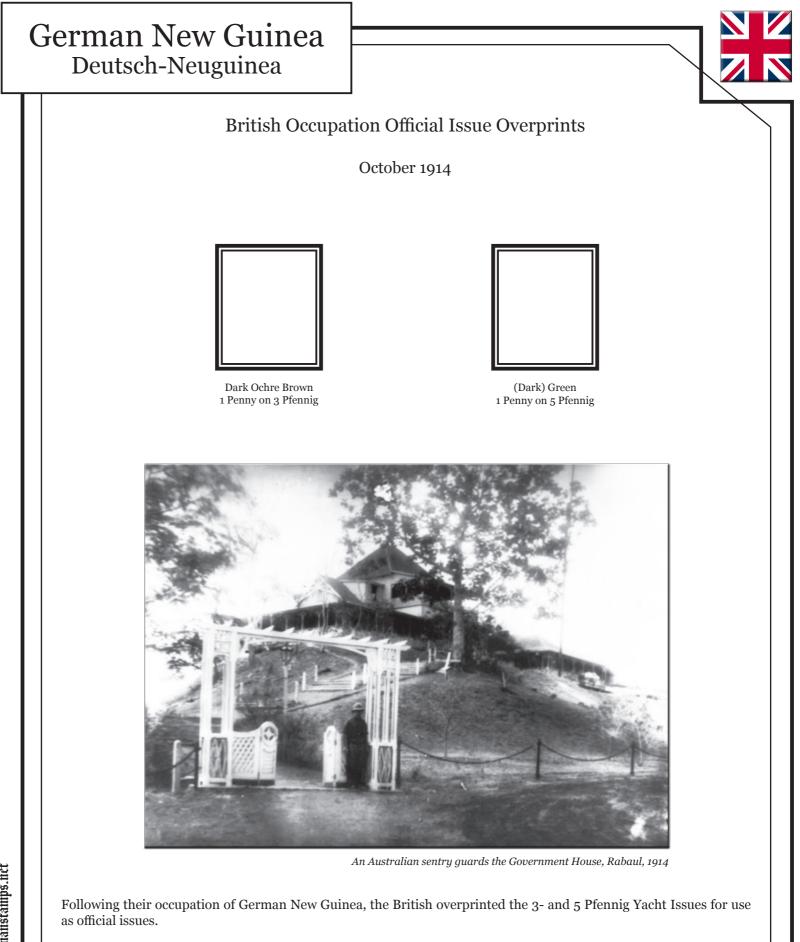

German New Guinea was quickly conquered by Australian forces at the outbreak of WWI, and as with all of Germany's colonial possessions at the time, it was not returned to German control following the war. Instead, it became a League of Nations Protectorate under Australian control.