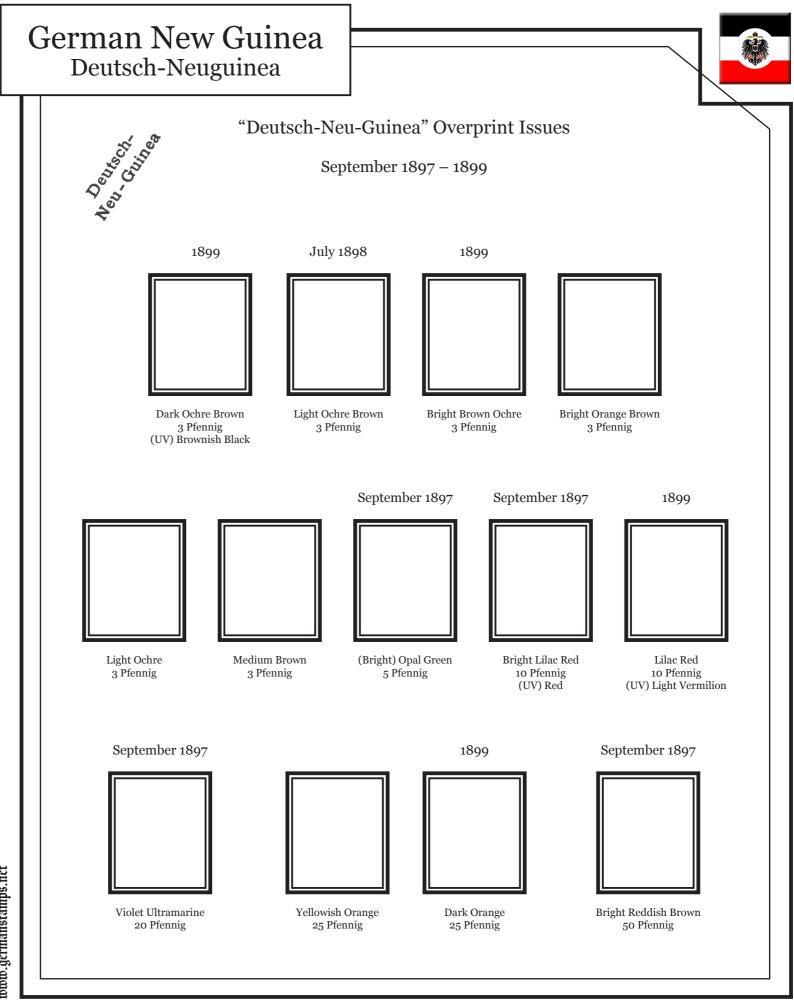

Notes:

These Specialized pages include spots for all major varieties. They also include spots for most plate flaws, overprint flaws, etc.

Vorläufer and mitläufer (forerunners) are not included. I anticipate providing a separate file for those in the future.

All watermarks are as viewed from the rear of the stamp. Unless otherwise noted, all plate flaw positions are for partial issues, meaning the plate flaws appear at the position noted on some, but not all, printed sheets.