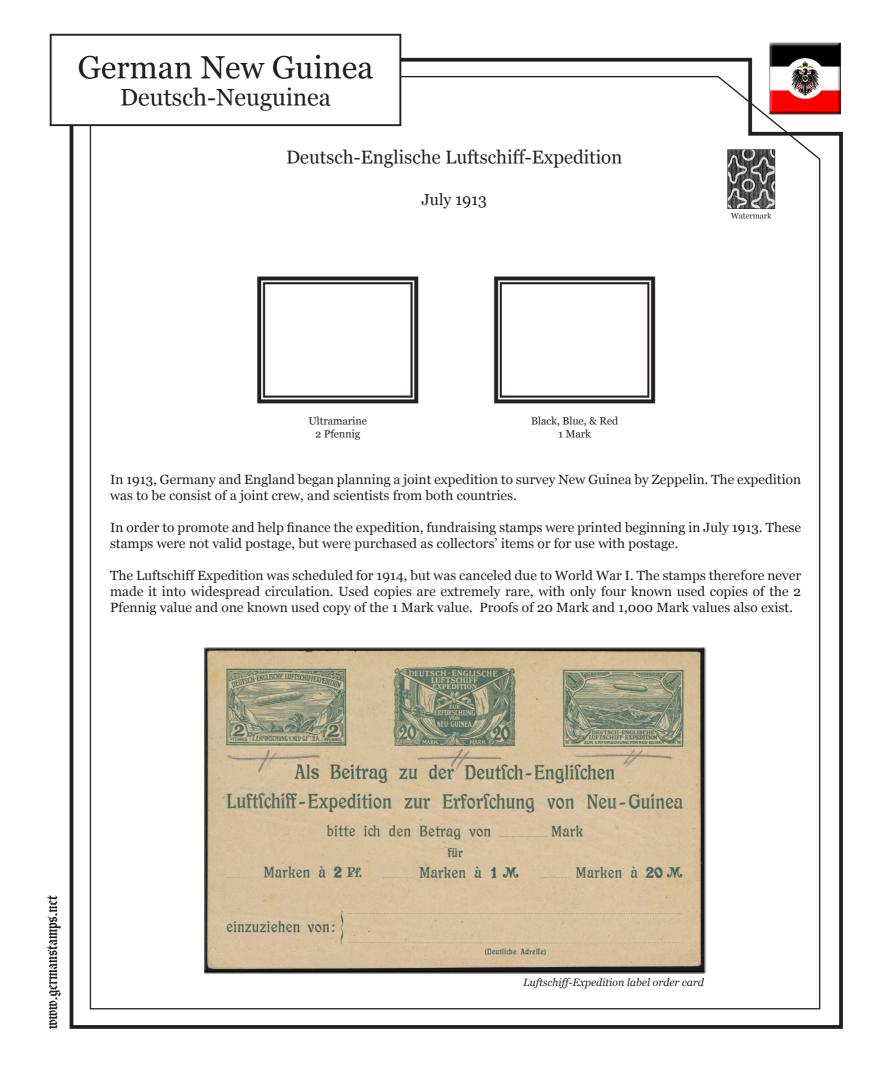

f postage in 1889. |
|                      |                                                                                                     |                                                                                                                                        |







































| German | New    | Guinea |
|--------|--------|--------|
| Deutsc | h-Neug | uinea  |



However, the normal cancellers were not destroyed on 12 August 1914, and the then-existing feldpost cards could still be used until the closing of the last German post offices in mid-September 1914.

on a postcard.





## German New Guinea Deutsch-Neuguinea









www.gcrmanstamps.nct











The text is "O.S. / G.R.I. / 1d" (Official Stamp / Georgius Rex Imperator, 1 penny).



| German New Guinea<br>Deutsch-Neuguinea |  |
|----------------------------------------|--|
|                                        |  |
|                                        |  |
|                                        |  |
|                                        |  |
|                                        |  |
|                                        |  |
|                                        |  |
| powo.gcrmanstamps.nct                  |  |
|                                        |  |

|      | <br>ea 🗖 | New Guinea | German N<br>Deutsch-N | (