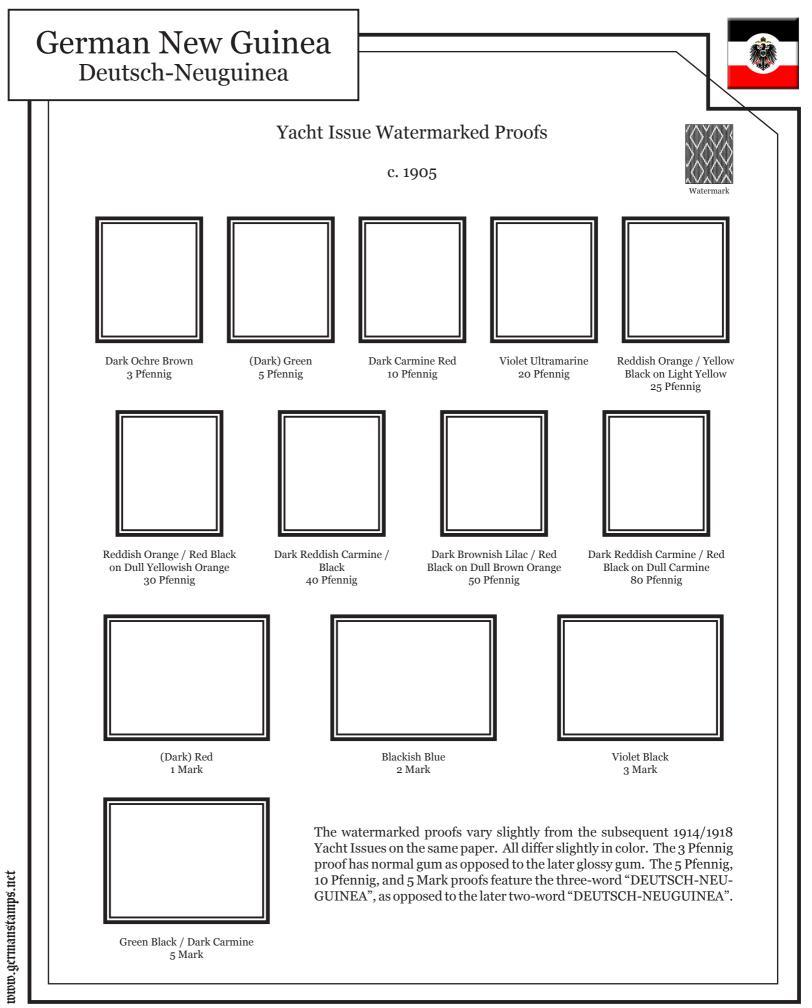

All watermarks are as viewed from the rear of the stamp. Unless otherwise noted, all plate flaw positions are for partial issues, meaning the plate flaws appear at the position noted on some, but not all, printed sheets.