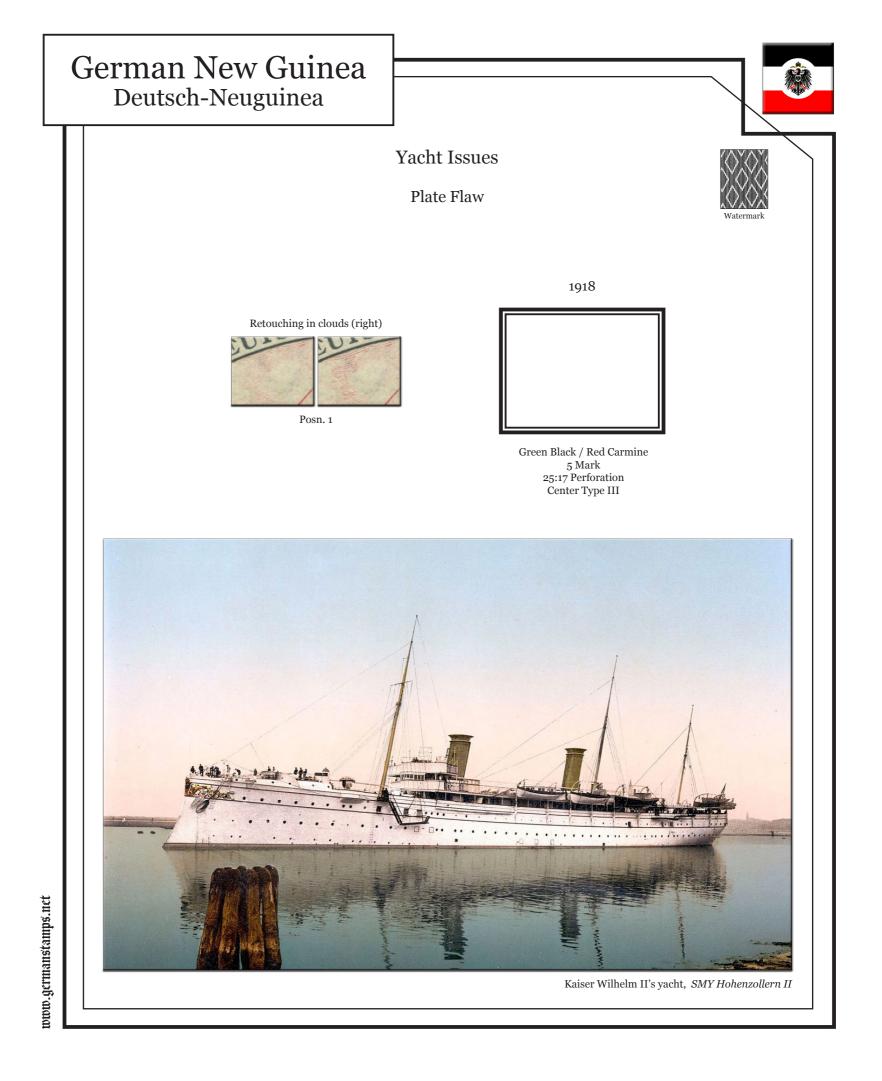

|                                                                                                                                        |
| www.ycrmanstamps.uct | On 15 February 1888, the Neu Guinea Compagni<br>The packet card fell out of use with the introducti | e introduced this 2 Mark packet card for use in Deutsch-Neuguinea.<br>on of German forerunners as the primary form of postage in 1889. |
|                      |                                                                                                     |                                                                                                                                        |







































| German | New    | Guinea |
|--------|--------|--------|
| Deutsc | h-Neug | uinea  |



However, the normal cancellers were not destroyed on 12 August 1914, and the then-existing feldpost cards could still be used until the closing of the last German post offices in mid-September 1914.

on a postcard.





## German New Guinea Deutsch-Neuguinea









www.gcrmanstamps.nct











The text is "O.S. / G.R.I. / 1d" (Official Stamp / Georgius Rex Imperator, 1 penny).



| German New Guinea<br>Deutsch-Neuguinea |  |
|----------------------------------------|--|
|                                        |  |
|                                        |  |
|                                        |  |
|                                        |  |
|