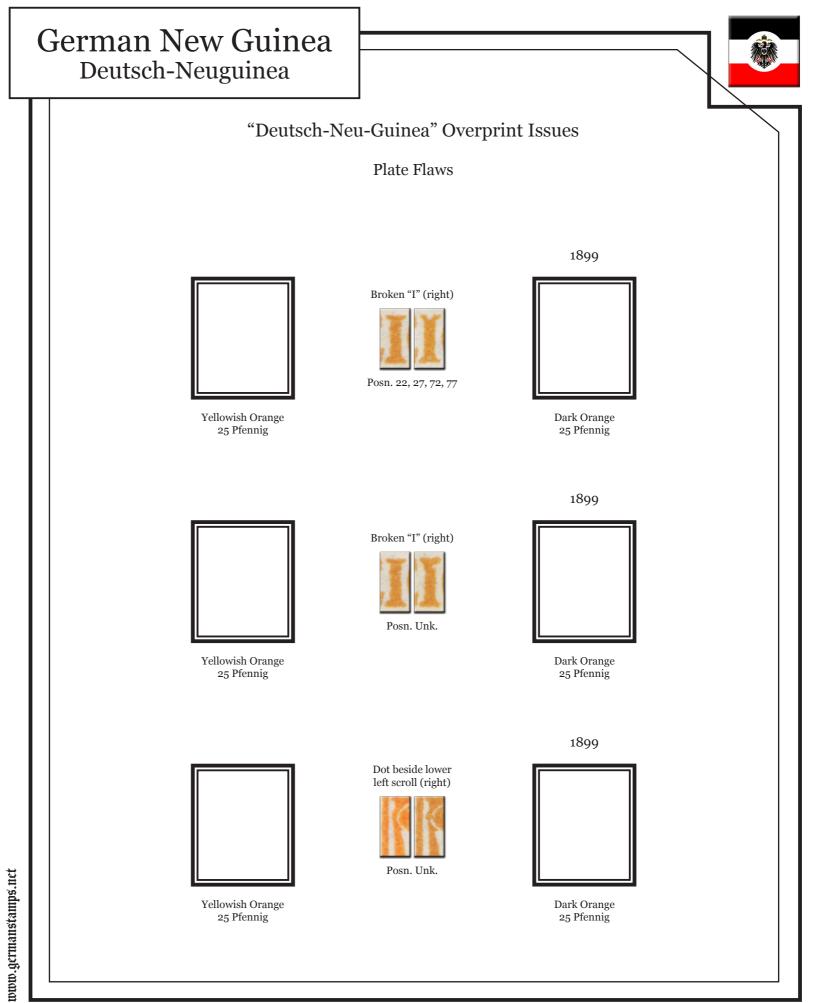

Notes:

These Specialized pages include spots for all major varieties. They also include spots for most plate flaws, overprint flaws, etc.

Vorläufer and mitläufer (forerunners) are not included. I anticipate providing a separate file for those in the future.

All watermarks are as viewed from the rear of the stamp. Unless otherwise noted, all plate flaw positions are for partial issues, meaning the plate flaws appear at the position noted on some, but not all, printed sheets.