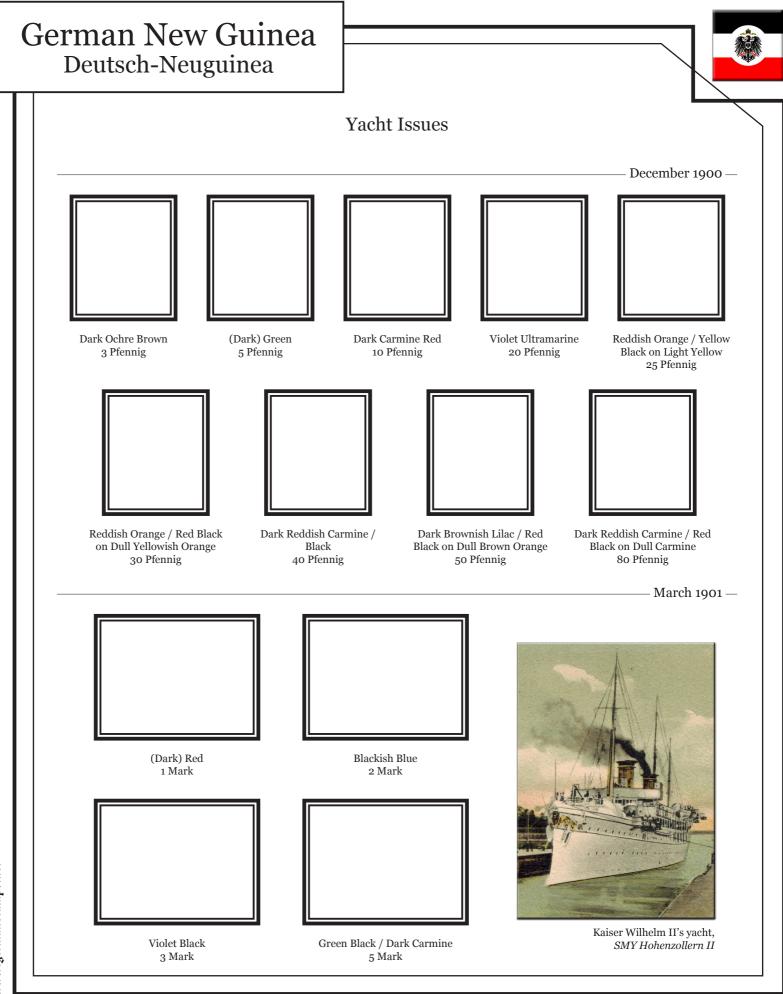

Notes:

These Specialized pages include spots for all major varieties. They also include spots for most plate flaws, overprint flaws, etc.

Vorläufer and mitläufer (forerunners) are not included. I anticipate providing a separate file for those in the future.

All watermarks are as viewed from the rear of the stamp. Unless otherwise noted, all plate flaw positions are for partial issues, meaning the plate flaws appear at the position noted on some, but not all, printed sheets.

On pages with stamp photos included, there may be some stamp photos missing due to my inability to find suitable images of those stamps.

At the end of each set is a blank page for each page style used in the set. If you would like additional pages that include custom boxes, text, etc., in a style that exactly matches the existing pages, or if you would like further customizations (odd-size stamp, additional boxes, etc.) to the existing pages, please send me a note through the "Contact Admin" form that's in the footer of every page on my website.