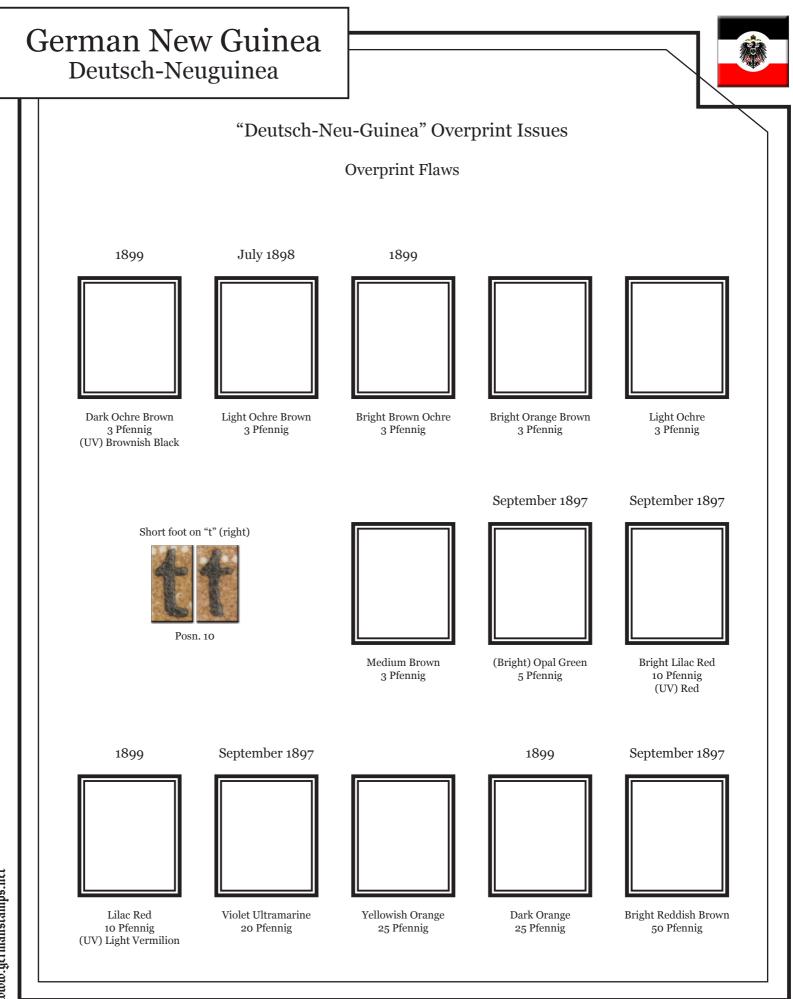

Notes:

These Specialized pages include spots for all major varieties. They also include spots for most plate flaws, overprint flaws, etc.

Vorläufer and mitläufer (forerunners) are not included. I anticipate providing a separate file for those in the future.

All watermarks are as viewed from the rear of the stamp. Unless otherwise noted, all plate flaw positions are for partial issues, meaning the plate flaws appear at the position noted on some, but not all, printed sheets.